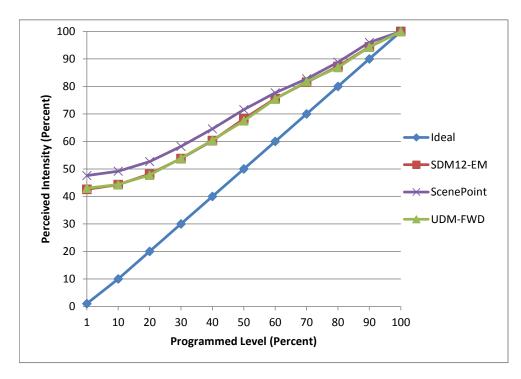

|-------------------------------------|----------|------------|---------|
| Pass/Fail                           | Pass     | Pass       | Pass    |
| Best-Fit Power Profile:             |          |            |         |
| Minimum ON                          | 5        | 6          | 5       |
| Maximum ON                          | 17       | 18         | 17      |
| Adjust                              | 100      | 100        | 100     |
| Light Output Range (vs. non-dimmed) |          |            |         |
| Maximum (Perceived)                 | 95.0%    | 95.6%      | 95.2%   |
| Minimum (Perceived)                 | 40.5%    | 45.5%      | 40.9%   |
| Minimum (Measured)                  | 16.4%    | 20.7%      | 16.8%   |

## **Linearity Curves (Best-fit Power Profile Applied):**



## **Observations:**